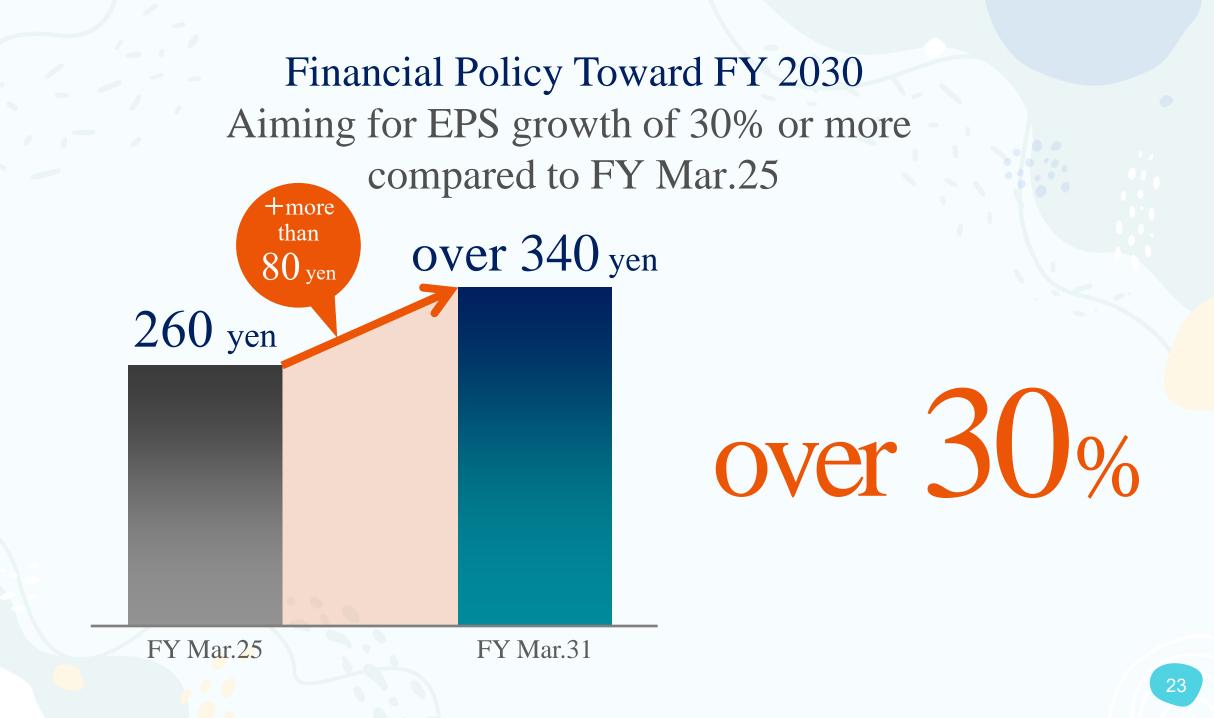

## Financial Policy Toward FY 2030 (Cash Allocation)

Bold strategic investments in growth areas and new businesses to support expansion; impactful returns to enhance capital efficiency and foster market trust