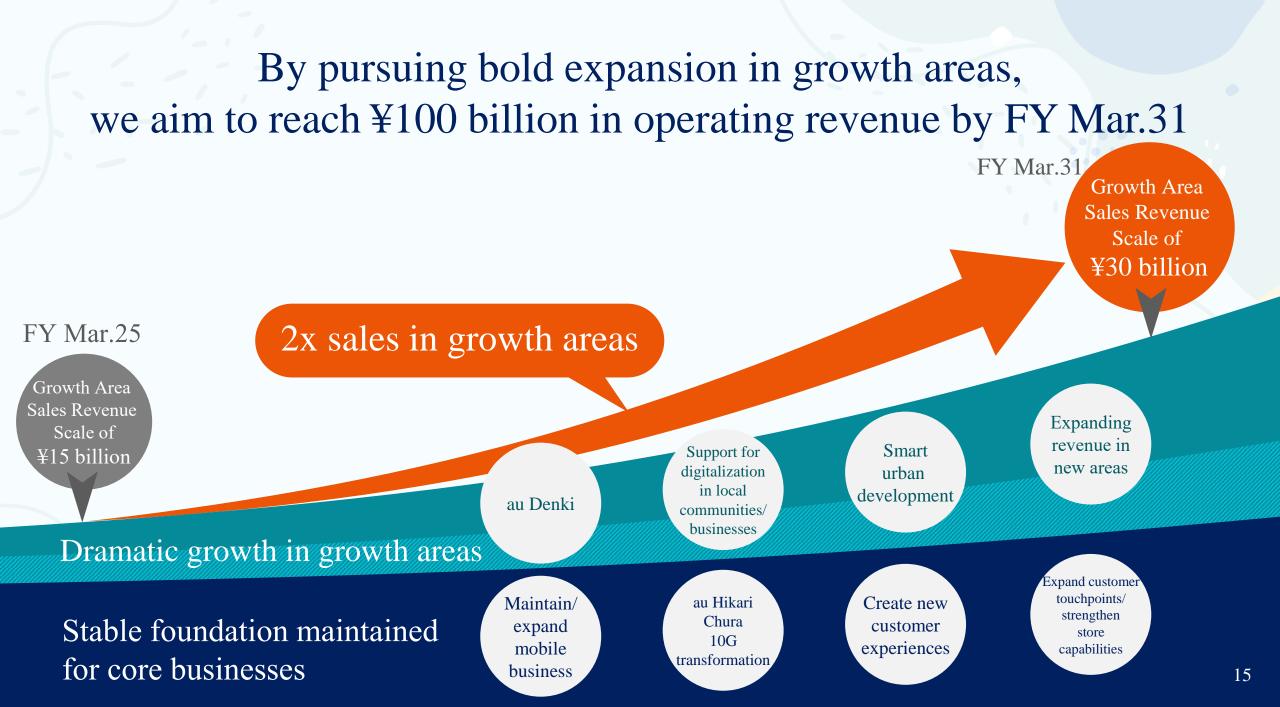

## **Growth Areas** Expansion of au Denki and business services will lead growth area sales to a scale of ¥30 billion (double FY Mar.25)

#### au Denki

Entering the retail electricity market to increase sales and improve revenue

#### **Business Services**

Aiming for rapid growth through the promotion of digitalization in local communities and the development of smart cities

Business Services Growth Areas Achieving telecom-focused digitalization for customers Promoting "smart urban development" and creating new growth models