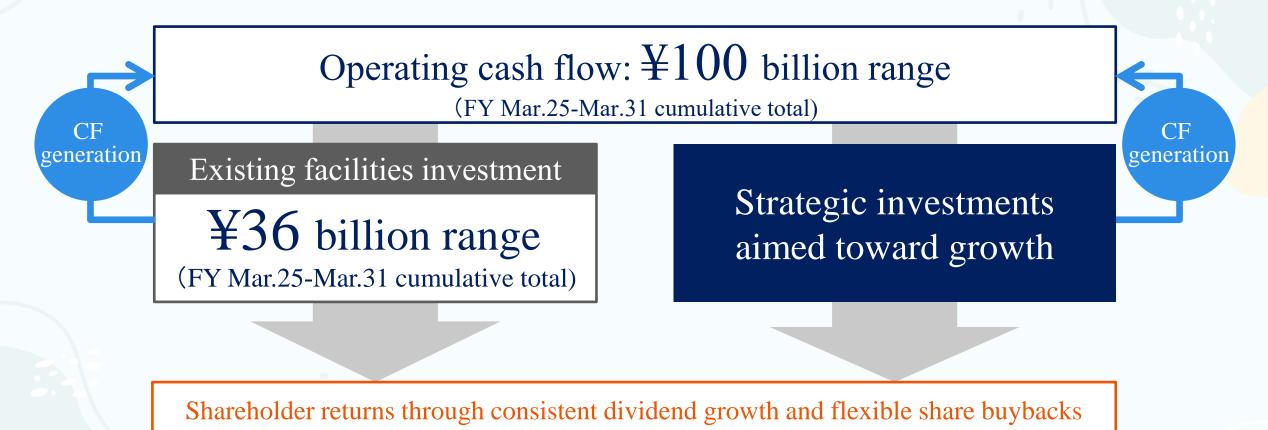

## Financial Policy Toward FY 2030 (Cash Allocation)

Bold strategic investments in growth areas and new businesses to support expansion; impactful returns to enhance capital efficiency and foster market trust