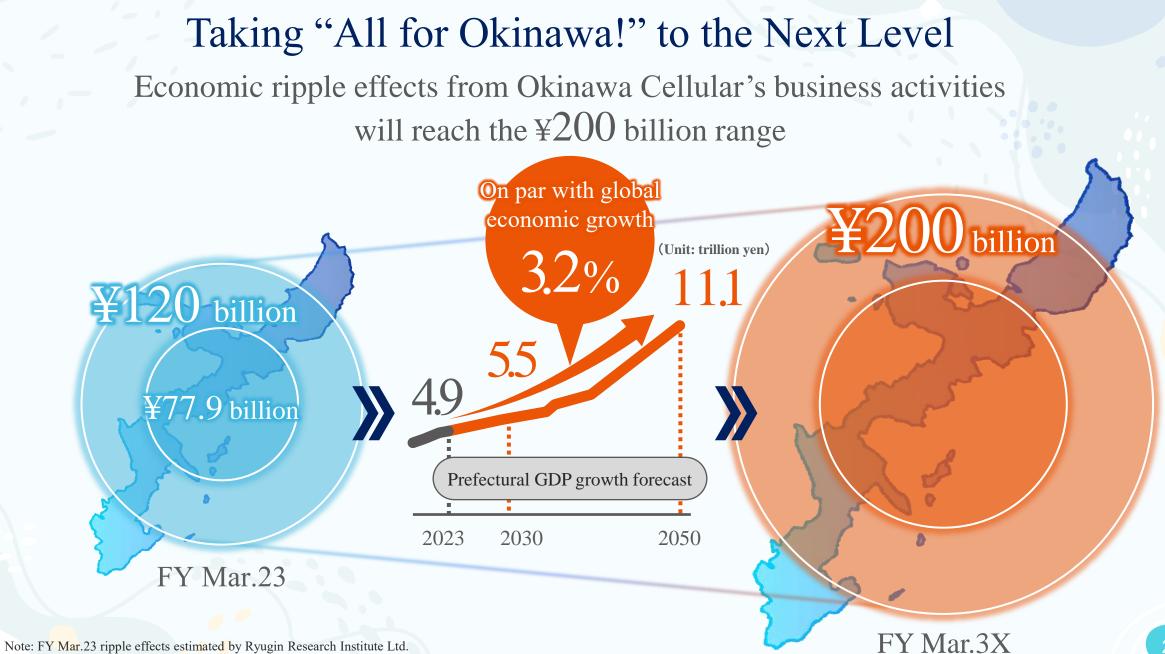

## Summary (Toward 2030)

Note: Prefectural GDP growth forecast calculated using GW2050

### Value Creation Story

Enriching the islands' future with new value